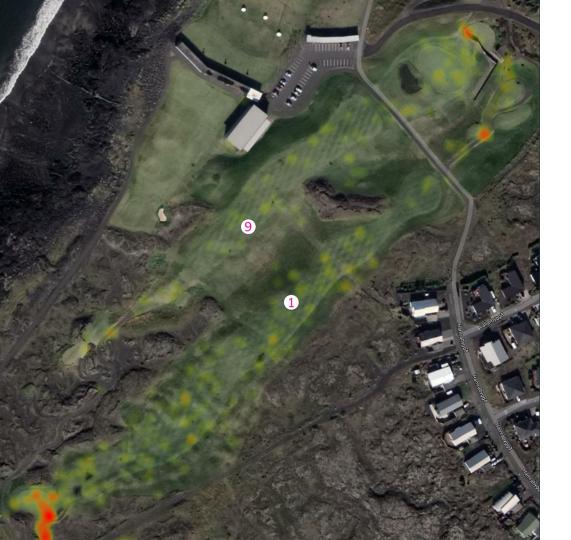

## Heat maps

#### Heat map is a future option!

- Heat maps per hole with selection of
  - time of year
  - o certain dates, e.g. a tournament
  - HCP and sex