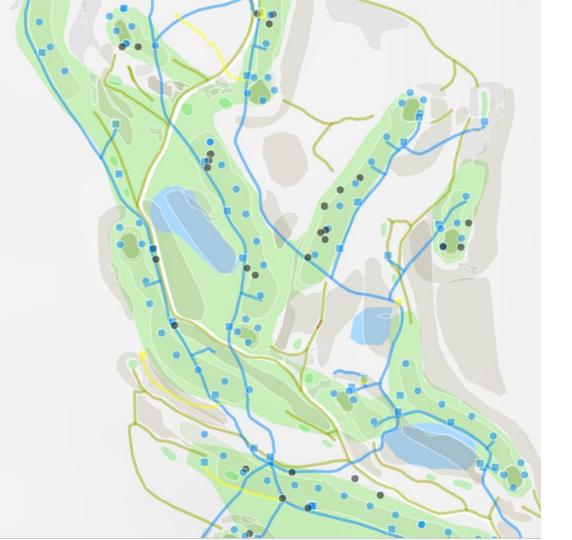

## Course overview

#### Tech maps on web

- See all course and tech elements
- Select the needed layers