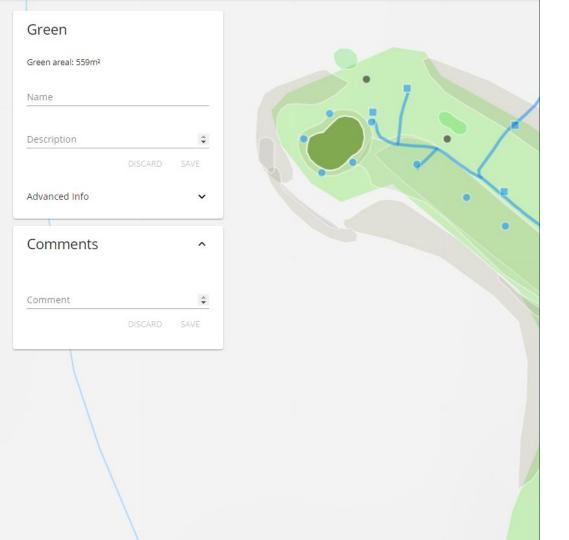

#### Add information for each element

- Name
- Description (e.g. model- and serial number)
- Other relevant information
- Give access to this information to e.g.
  all greenkeepers