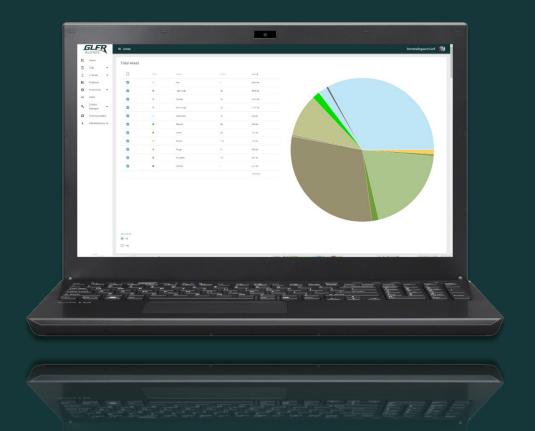

#### **Areal calculations**

- Size of total areas
  - Table with all areas
  - Graphical presentation
- Selection, e.g. all grass areas
- Size of selected element
- Size of a number of selected elements