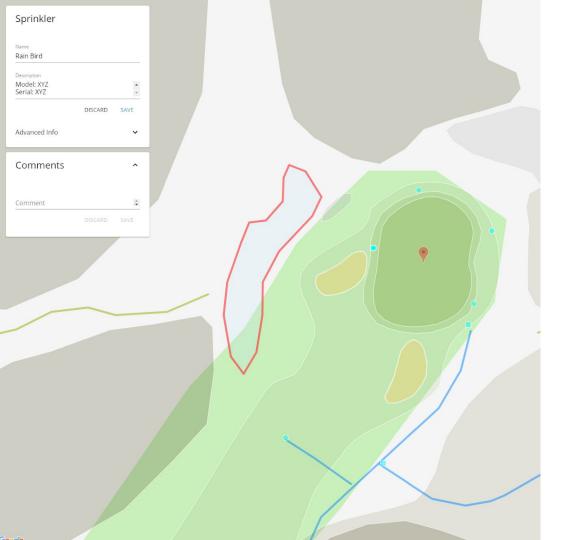

## Documentation of course and tech

#### Add information for each element

- Name
- Description (e.g. model- and serial number)
- Other relevant information
- Give access to this information to e.g.
  all greenkeepers