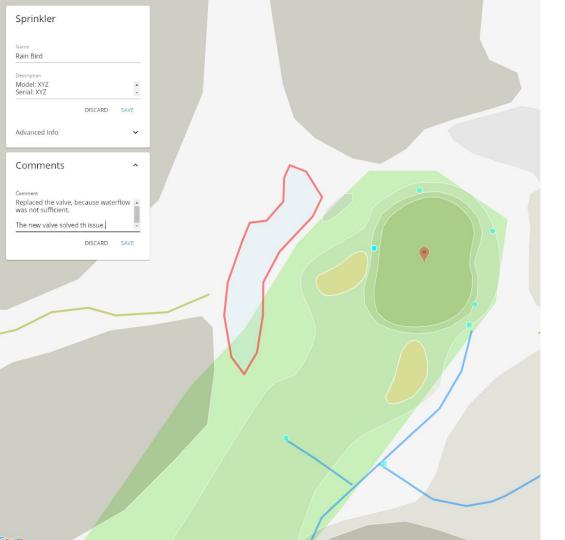

## Register work on the course

#### Logbook for each element

- Add comments
  - Repair
  - Replacement
  - Service
  - Other information
- See full history of e.g. a sprinkler