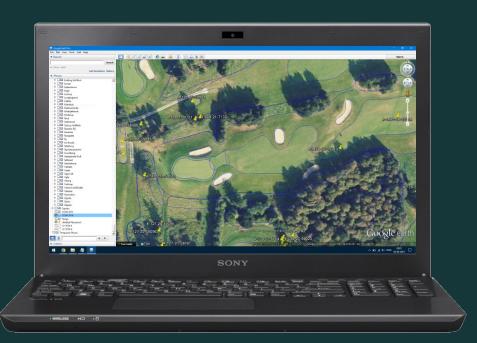

#### **Course mapping**

- The course is initially mapped by Ingenium Golf
  - Cut areas, bunkers, water streams and lakes, paths and roads, forrest

#### **Easy mapping**

- GLFR Course Manager app
- User-friendly interface
- Easy mapping of course changes
- Easy mapping and documentation of tech elements
- Use high-precision GPS as needed